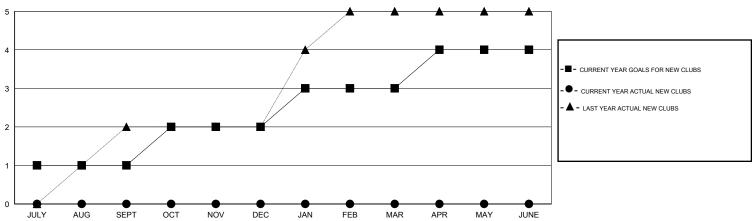

#### GOALS AND ACTUAL NEW CLUBS CUMULATIVE

## GMT: Mahesh Pasqual LOCATION INDIA GMT CA 6

| Clubs                                              |                  |                     |                            |                             |  |  |
|----------------------------------------------------|------------------|---------------------|----------------------------|-----------------------------|--|--|
| RESULTS FOR 2014-2015                              |                  |                     |                            |                             |  |  |
| QUARTER                                            | NEW CLUB<br>GOAL | ACTUAL NEW<br>CLUBS | ACTUAL<br>DROPPED<br>CLUBS | ACTUAL NET<br>GAIN/<br>LOSS |  |  |
| JULY/AUG/SEPT OCT/NOV/DEC JAN/FEB/MAR APR/MAY/JUNE | 1<br>1<br>1<br>1 | 0<br>0<br>0         | 0<br>0<br>0                | 0<br>0<br>0                 |  |  |