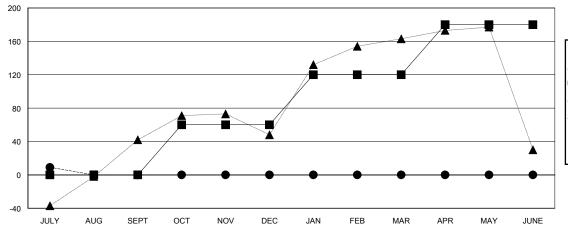

#### GOALS AND ACTUAL MEMBERS CUMULATIVE

| - CURRE | ENT YEAR GOALS FOR NEW |
|---------|------------------------|
| MEMBERS |                        |

- CURRENT YEAR ACTUAL MEMBERS

- ▲ - LAST YEAR ACTUAL MEMBERS

|                       |                    | Members              |                   |                     |  |  |
|-----------------------|--------------------|----------------------|-------------------|---------------------|--|--|
| RESULTS FOR 2014-2015 |                    |                      |                   |                     |  |  |
| QUARTER               | NEW MEMBER<br>GOAL | ACTUAL TOTAL MEMBERS | ACTUAL<br>DROPPED | ACTUAL NET<br>GAIN/ |  |  |
|                       |                    | ADDED                | MEMBERS           | LOSS                |  |  |
| JULY/AUG/SEPT         | 0                  | 33                   | 24                | 9                   |  |  |
| OCT/NOV/DEC           | 60                 | 0                    | 0                 | 0                   |  |  |
| JAN/FEB/MAR           | 60                 | 0                    | 0                 | 0                   |  |  |
| APR/MAY/JUNE          | 60                 | 0                    | 0                 | 0                   |  |  |